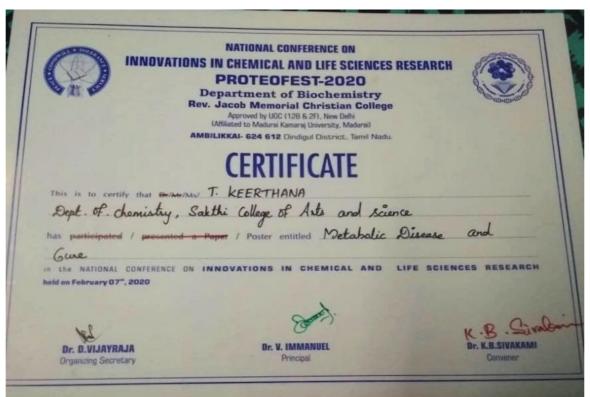

<u>llui</u> Convenor Principal

| T. Keerthana    | I Prize | Team | National Level Conference at Rev.Jacob | Poster       |
|-----------------|---------|------|----------------------------------------|--------------|
| 19423ER009      |         |      | Memorial Christian College, Ambilikai  | Presentation |
| B. Soniya Shree |         |      |                                        |              |
| 194923ER031     |         |      |                                        |              |
|                 |         |      |                                        |              |