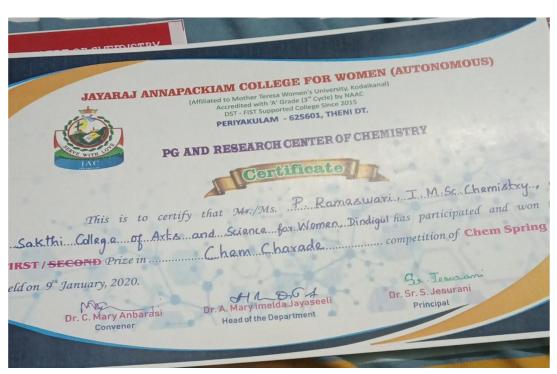

## **AWARDS IN CULTURALS / 2019 - 2020**

| P. Rameshwari | I Prize | Team | National Level Seminar at Jayaraj | Chem Charade |
|---------------|---------|------|-----------------------------------|--------------|
| 19423ER019    |         |      | Annapackiam College for Women,    |              |
| S. Sowntharya |         |      | Periyakulam                       |              |
| 17923ER073    |         |      |                                   |              |
|               |         |      |                                   |              |