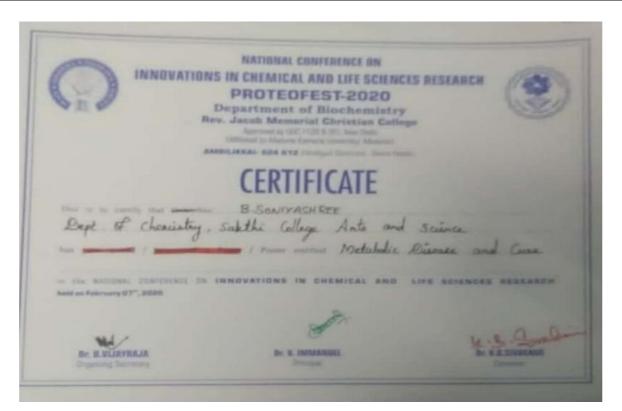

<u>llui</u> Convenor Principal

| T. Keerthana    | I Prize | Team | National Level Conference at Rev.Jacob | Poster       |
|-----------------|---------|------|----------------------------------------|--------------|
| 19423ER009      |         |      | Memorial Christian College, Ambilikai  | Presentation |
| B. Soniya Shree |         |      |                                        |              |
| 194923ER031     |         |      |                                        |              |
|                 |         |      |                                        |              |