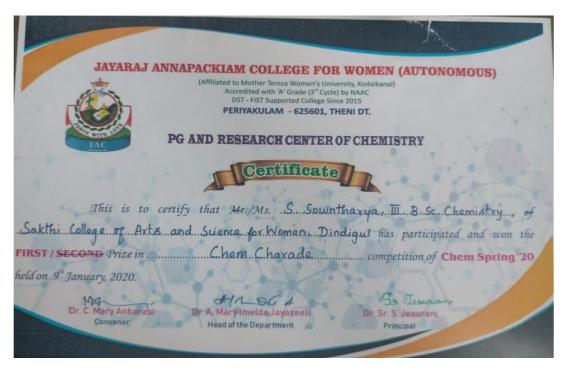

## **AWARDS IN CULTURALS / 2019 - 2020**

| P. Rameshwari | I Prize | Team | National Level Seminar at Jayaraj | Chem Charade |
|---------------|---------|------|-----------------------------------|--------------|
| 19423ER019    |         |      | Annapackiam College for Women,    |              |
| S. Sowntharya |         |      | Periyakulam                       |              |
| 17923ER073    |         |      |                                   |              |
|               |         |      |                                   |              |

| S. Sowntharya 17923ER078 P.Rameshwari 194923ER019 | I Prize | Team | State- Level Inter Collegiate Competitions, conducted by Parvathy's College of Arts and Science, Dindigul | Culturals / Chem<br>Charade |
|---------------------------------------------------|---------|------|-----------------------------------------------------------------------------------------------------------|-----------------------------|
|---------------------------------------------------|---------|------|-----------------------------------------------------------------------------------------------------------|-----------------------------|