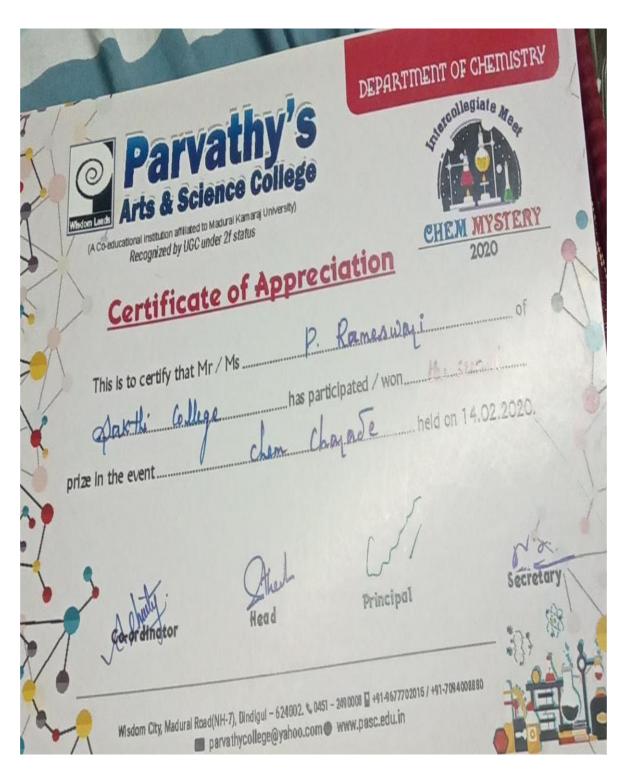

| S. Sowntharya 17923ER078 P.Rameshwari 194923ER019 | I Prize | Team | State- Level Inter Collegiate Competitions, conducted by Parvathy's College of Arts and Science, Dindigul | Culturals / Chem<br>Charade |
|---------------------------------------------------|---------|------|-----------------------------------------------------------------------------------------------------------|-----------------------------|
|---------------------------------------------------|---------|------|-----------------------------------------------------------------------------------------------------------|-----------------------------|