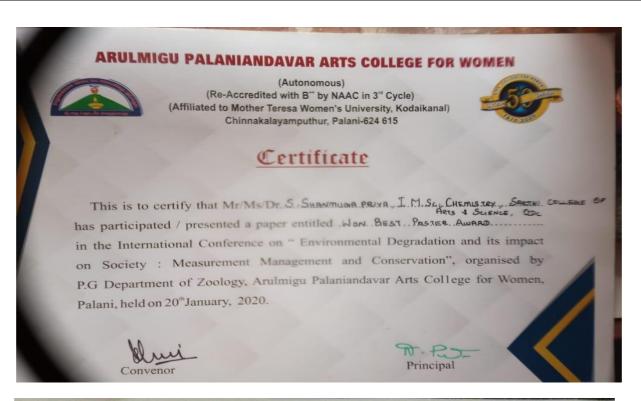

| S. Shanmugapriya | I Prize | Team | State- Level Inter Collegiate Competitions, | Poster       |
|------------------|---------|------|---------------------------------------------|--------------|
| 19423ER027       |         |      | conducted by Arulmigu Palaniandavar Arts    | Presentation |
| C. Rajeshwari    |         |      | College for Women, Palani                   |              |
| 19423ER018       |         |      |                                             |              |
|                  |         |      |                                             |              |

## **ARULMIGU PALANIANDAVAR ARTS COLLEGE FOR WOMEN**

(Autonomous)
(Re-Accredited with B" by NAAC in 3rd Cycle)
(Affiliated to Mother Teresa Women's University, Kodaikanal)
Chinnakalayamputhur, Palani-624 615

## Certificate

This is to certify that Mr/Ms/Dr.c..RAJESHWARJ, I.-M.Sc..LHEMISTRY, SAKTHI. COLLEGE ODDANCHOTRE has participated / presented a paper entitled ENVIRONM.ENTAL...DEGRADATION... in the International Conference on "Environmental Degradation and its impact on Society: Measurement Management and Conservation", organised by P.G Department of Zoology, Arulmigu Palaniandavar Arts College for Women, Palani, held on 20th January, 2020.

<u>llui</u> Convenor Principal

| T. Keerthana    | I Prize | Team | National Level Conference at Rev.Jacob | Poster       |
|-----------------|---------|------|----------------------------------------|--------------|
| 19423ER009      |         |      | Memorial Christian College, Ambilikai  | Presentation |
| B. Soniya Shree |         |      |                                        |              |
| 194923ER031     |         |      |                                        |              |
|                 |         |      |                                        |              |